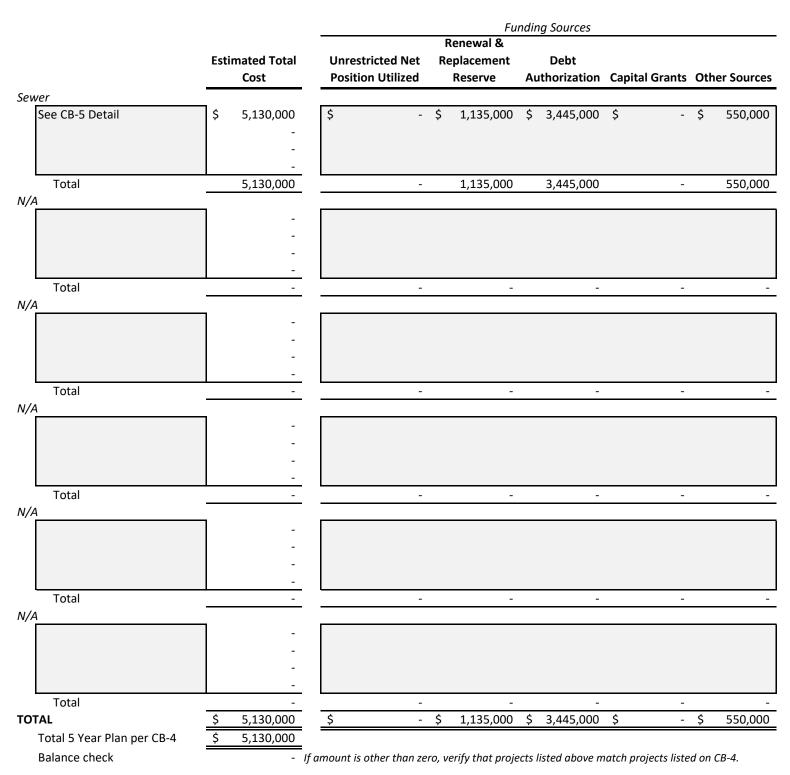

|           |    |         |           |        |           |              |
|                        | -                       |                        |         |           |    |         |           |        |           |              |
|                        | -                       |                        |         |           |    |         |           |        |           |              |
|                        | -                       |                        |         |           |    |         |           |        |           |              |
| TOTAL ALL DETAIL PAGES | \$     5,130,000        | \$ 585                 | 5,000 Ş | \$520,000 | \$ | 275,000 | \$ 1,250, | 000 \$ | 1,250,000 | \$ 1,250,000 |

Page CB-4 Detail (Totals)

#### Musconetcong Sewerage Authority



#### Musconetcong Sewerage Authority

|                                 |                 |                   | Fu.<br>Renewal &       | nding Sources      |                |      |           |
|---------------------------------|-----------------|-------------------|------------------------|--------------------|----------------|------|-----------|
|                                 | Estimated Total | Unrestricted Net  |                        | Debt               |                |      |           |
|                                 | Cost            | Position Utilized | Replacement<br>Reserve |                    | Capital Grants | Othe | er Source |
| V.F.D. Replacement Project      | \$75,000        |                   | \$75,000               |                    |                |